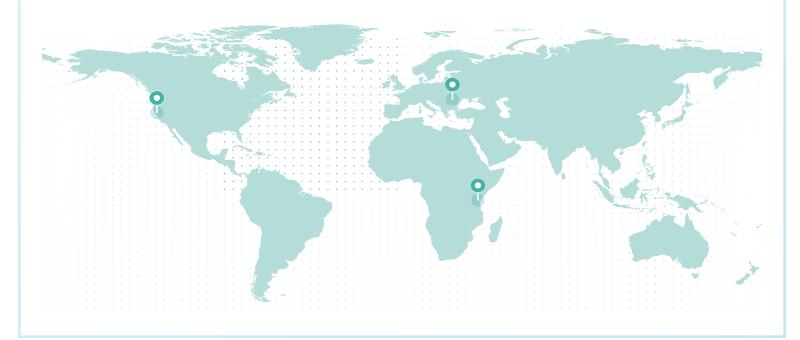

### LIFETIME GLOBAL IMPACT

#### **REFORESTATION IMPACT**

| Reforestation Project |             | Trees |
|-----------------------|-------------|-------|
| Romania               |             | 4,211 |
| Tanzania              |             | 4,211 |
| Northern California   |             | 602   |
|                       | Total Trees | 9,024 |