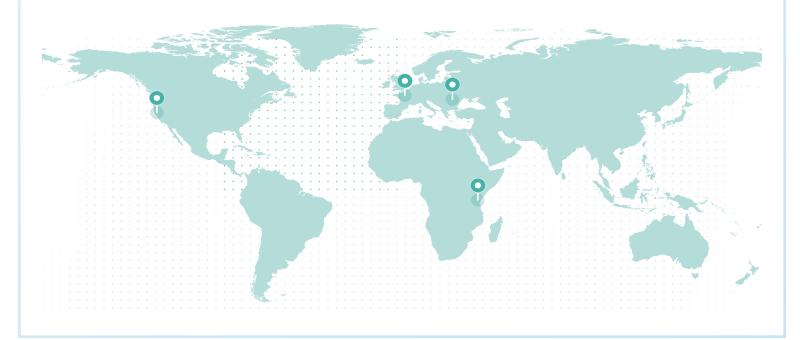

### LIFETIME GLOBAL IMPACT

#### **REFORESTATION IMPACT**

| Reforestation Project | Trees                     |
|-----------------------|---------------------------|
| Romania               | 5,414                     |
| Tanzania              | 4,211                     |
| France (Torcé)        | 1,805                     |
| Northern California   | 602                       |
|                       | Total Trees <b>12,032</b> |