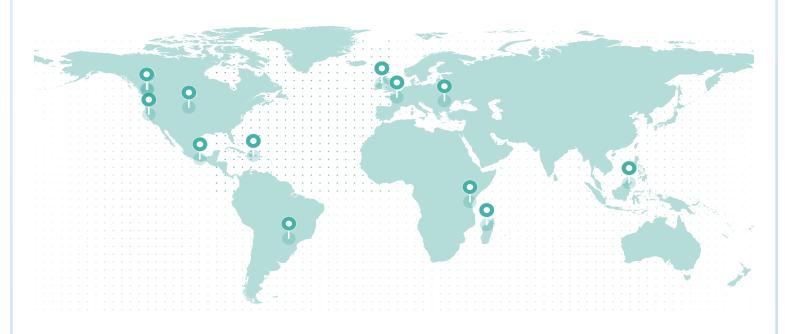

## LIFETIME GLOBAL IMPACT

### REFORESTATION IMPACT

| Reforestation Project      | Trees  |
|----------------------------|--------|
| Northern California        | 83,442 |
| Romania                    | 71,164 |
| Tanzania                   | 67,582 |
| France (Torcé)             | 63,433 |
| British Columbia (Cariboo) | 48,090 |
| Northern Ireland           | 34,942 |
| Mexico                     | 28,365 |

| Reforestation Project        | Trees  |
|------------------------------|--------|
| Madagascar                   | 26,347 |
| Dominican Republic           | 24,915 |
| British Columbia (Redstone)  | 15,949 |
| United States - South Dakota | 2,984  |
| Brazil                       | 1,008  |
| Malaysia                     | 990    |

Total Trees 469,210