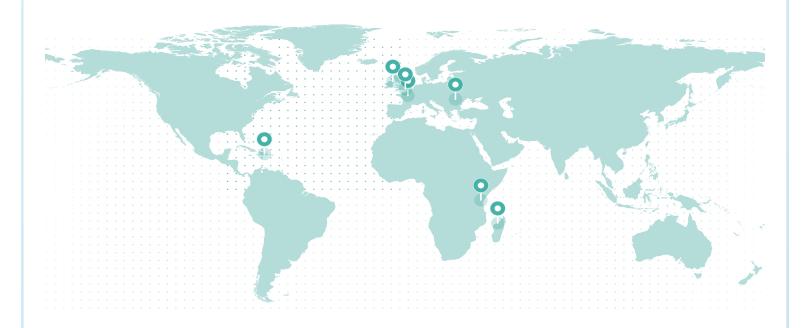

### LIFETIME GLOBAL IMPACT

#### REFORESTATION IMPACT

| Reforestation Project | Trees  |
|-----------------------|--------|
| Northern Ireland      | 11,075 |
| France (Torcé)        | 6,726  |
| Romania               | 5,743  |
| Tanzania              | 2,087  |
| Madagascar            | 1,320  |
| Dominican Republic    | 675    |
| United Kingdom        | 534    |

Total Trees 28,160