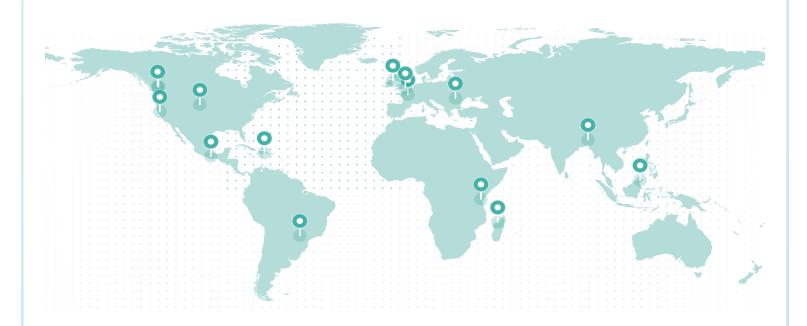

### LIFETIME GLOBAL IMPACT

#### **REFORESTATION IMPACT**

| Reforestation Project       | Trees  |
|-----------------------------|--------|
| France (Torcé)              | 15,419 |
| Northern Ireland            | 15,304 |
| Dominican Republic          | 10,263 |
| British Columbia (Cariboo)  | 8,596  |
| Madagascar                  | 8,411  |
| Northern California         | 5,837  |
| United Kingdom              | 5,613  |
| British Columbia (Redstone) | 2,957  |

| Reforestation Project        | Trees |
|------------------------------|-------|
| Romania                      | 1,961 |
| Mexico                       | 1,274 |
| Tanzania                     | 264   |
| Malaysia                     | 113   |
| India                        | 20.58 |
| United States - South Dakota | 15.70 |
| Brazil                       | 0.25  |

Total Trees 76,048