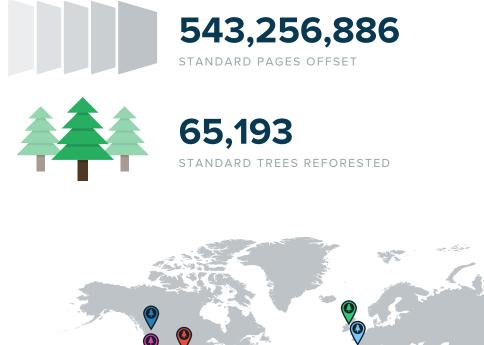

## **ASL** Group.

ASL Group. customers have collectively offset the equivalent of 543,256,886 total standard pages of paper consumption by reforesting 65,193 standard trees on the PrintReleaf Exchange.

## GLOBAL IMPACT

| Reforestation Project Trees |                              |        |
|-----------------------------|------------------------------|--------|
| <b>•</b>                    | Northern Ireland             | 15,304 |
|                             | British Columbia (Cariboo)   | 10,334 |
| <b>•</b>                    | Dominican Republic           | 10,263 |
| <b>(</b>                    | France (Torcé)               | 8,926  |
| <b>•</b>                    | Madagascar                   | 8,41   |
|                             | Northern California          | 4,617  |
| <b>()</b>                   | Tanzania                     | 4,607  |
| <b>•</b>                    | Mexico                       | 2,034  |
| <b>•</b>                    | Romania                      | 618    |
| 0                           | Malaysia                     | 43.38  |
| 0                           | India                        | 20.58  |
| 0                           | United States - South Dakota | 15.70  |
| <b>•</b>                    | Brazil                       | 0.25   |
| Total rees 65,193           |                              |        |
| T                           |                              |        |