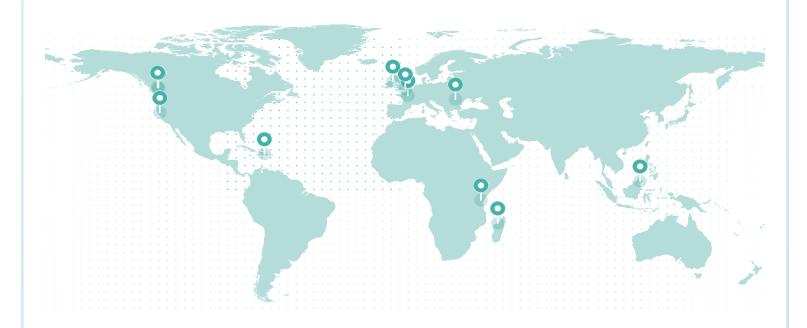

#### LIFETIME GLOBAL IMPACT

#### **REFORESTATION IMPACT**

| Reforestation Project | Trees |
|-----------------------|-------|
| Romania               | 6,566 |
| Dominican Republic    | 5,578 |
| Tanzania              | 3,458 |
| France (Torcé)        | 1,817 |
| Northern Ireland      | 1,610 |
| Madagascar            | 1,468 |

| Reforestation Project       | Trees |
|-----------------------------|-------|
| British Columbia (Cariboo)  | 432   |
| Malaysia                    | 374   |
| United Kingdom              | 190   |
| British Columbia (Redstone) | 189   |
| Northern California         | 18.70 |

Total Trees 21,702

**PROJECT SDGs** 