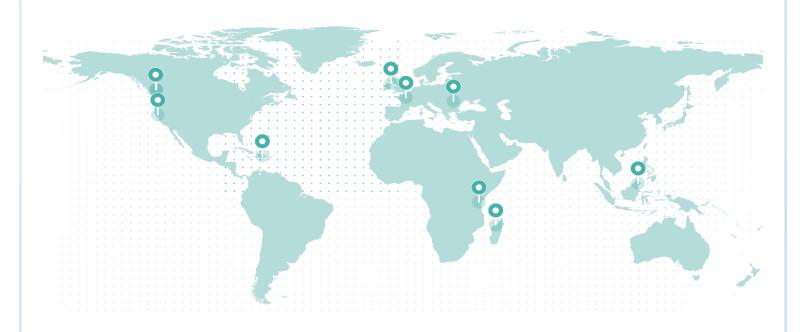

### LIFETIME GLOBAL IMPACT

#### **REFORESTATION IMPACT**

| Reforestation Project       | Trees |
|-----------------------------|-------|
| Dominican Republic          | 5,578 |
| Romania                     | 3,679 |
| Tanzania                    | 3,364 |
| Northern Ireland            | 1,610 |
| Madagascar                  | 1,468 |
| France (Torcé)              | 1,242 |
| British Columbia (Cariboo)  | 432   |
| Malaysia                    | 136   |
| British Columbia (Redstone) | 38.72 |
| Northern California         | 15.22 |

Total Trees 17,563