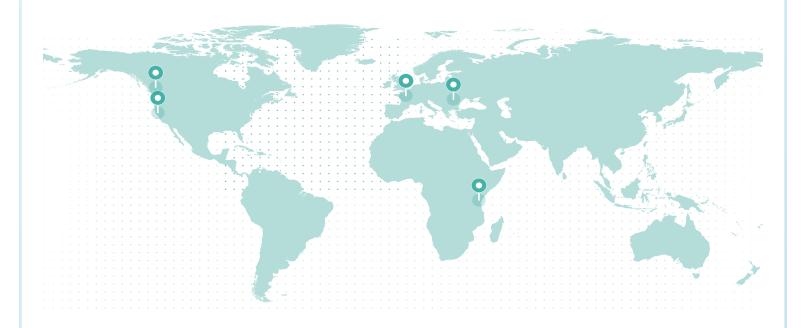

### LIFETIME GLOBAL IMPACT

#### **REFORESTATION IMPACT**

| Reforestation Project       | Trees  |
|-----------------------------|--------|
| Tanzania                    | 76,947 |
| Romania                     | 39,979 |
| Northern California         | 32,905 |
| France (Torcé)              | 21,690 |
| British Columbia (Redstone) | 5,177  |

Total Trees **176,698** 

**PROJECT SDGs** 