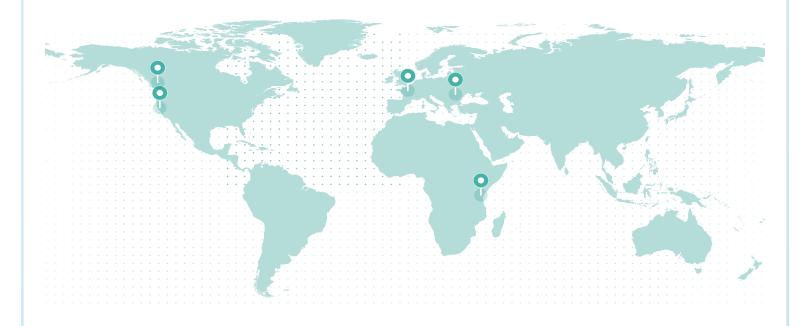

### LIFETIME GLOBAL IMPACT

#### **REFORESTATION IMPACT**

| Reforestation Project       | Trees  |
|-----------------------------|--------|
| France (Torcé)              | 93,692 |
| Romania                     | 46,481 |
| Northern California         | 32,905 |
| British Columbia (Redstone) | 20,934 |
| Tanzania                    | 17,874 |

Total Trees 211,886

**PROJECT SDGs** 