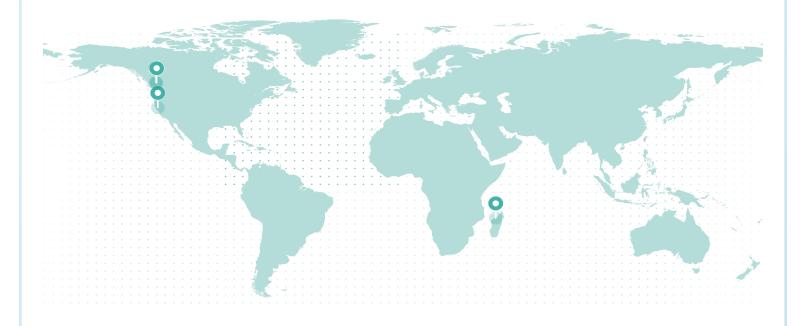

#### LIFETIME GLOBAL IMPACT

#### **REFORESTATION IMPACT**

| Reforestation Project       | Trees  |
|-----------------------------|--------|
| Northern California         | 64,520 |
| British Columbia (Redstone) | 611    |
| British Columbia (Cariboo)  | 179    |
| Madagascar                  | 91.91  |

Total Trees 65,401

**PROJECT SDGs** 