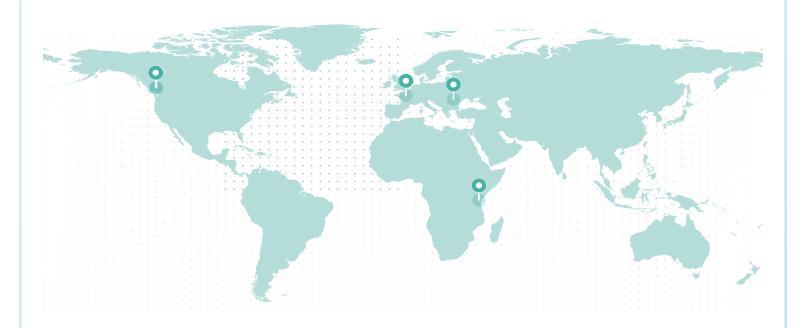

#### LIFETIME GLOBAL IMPACT

#### **REFORESTATION IMPACT**

| Reforestation Project       | Trees |
|-----------------------------|-------|
| British Columbia (Cariboo)  | 9,126 |
| Romania                     | 4,609 |
| France (Torcé)              | 3,690 |
| Tanzania                    | 3,227 |
| British Columbia (Redstone) | 3,114 |

Total Trees 23,765

**PROJECT SDGs** 