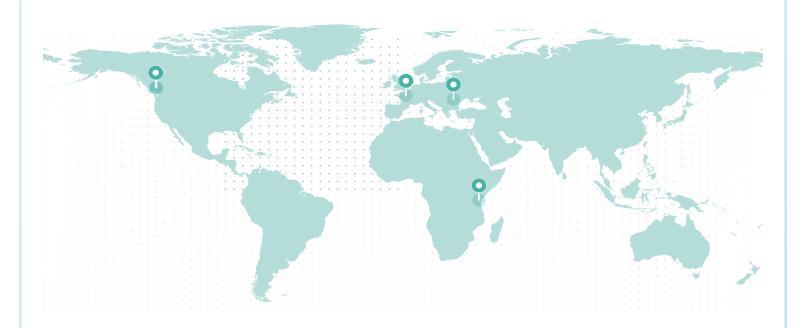

#### LIFETIME GLOBAL IMPACT

#### **REFORESTATION IMPACT**

| Reforestation Project       | Trees |
|-----------------------------|-------|
| British Columbia (Cariboo)  | 9,126 |
| Romania                     | 4,284 |
| Tanzania                    | 3,227 |
| France (Torcé)              | 3,026 |
| British Columbia (Redstone) | 1,588 |

Total Trees 21,251

**PROJECT SDGs** 