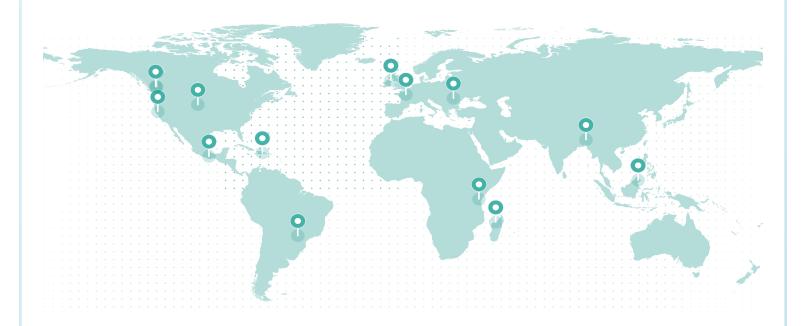

### LIFETIME GLOBAL IMPACT

#### **REFORESTATION IMPACT**

| Reforestation Project | Trees  |
|-----------------------|--------|
| Madagascar            | 57,896 |
| Northern California   | 53,916 |
| Dominican Republic    | 23,454 |
| Northern Ireland      | 20,123 |
| Mexico                | 15,385 |
| Tanzania              | 8,632  |
| France (Torcé)        | 5,708  |

| Reforestation Project        | Trees |
|------------------------------|-------|
| British Columbia (Cariboo)   | 5,203 |
| Romania                      | 5,032 |
| United States - South Dakota | 4,143 |
| Malaysia                     | 2,817 |
| British Columbia (Redstone)  | 724   |
| Brazil                       | 126   |
| India                        | 1.76  |

Total Trees 203,160

**PROJECT SDGs** 