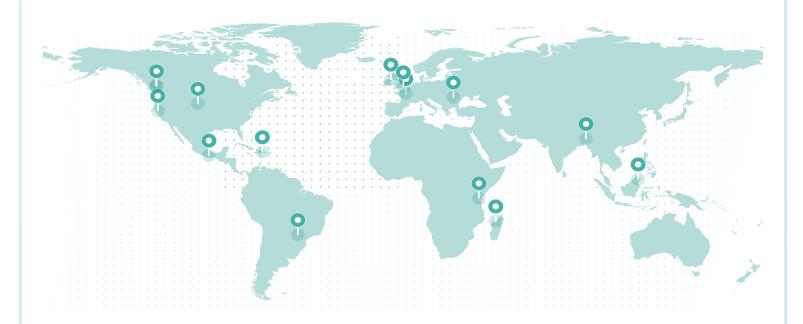

### LIFETIME GLOBAL IMPACT

#### REFORESTATION IMPACT

| Reforestation Project | Trees  |
|-----------------------|--------|
| Madagascar            | 65,116 |
| Tanzania              | 9,864  |
| Dominican Republic    | 9,853  |
| France (Torcé)        | 5,699  |
| Mexico                | 4,410  |
| Romania               | 3,589  |
| Northern Ireland      | 3,311  |
| Malaysia              | 1,763  |

| Reforestation Project        | Trees |
|------------------------------|-------|
| Northern California          | 1,589 |
| British Columbia (Redstone)  | 982   |
| British Columbia (Cariboo)   | 886   |
| Brazil                       | 444   |
| India                        | 215   |
| United Kingdom               | 148   |
| United States - South Dakota | 10.05 |

Total Trees 107,881