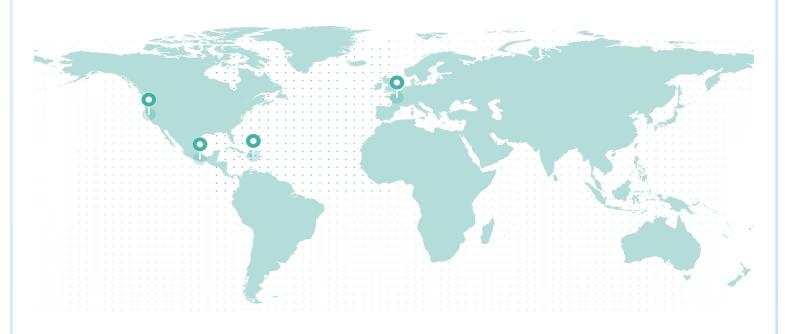

#### REFORESTATION IMPACT

| Reforestation Project | Trees  |
|-----------------------|--------|
| Northern California   | 48,043 |
| Dominican Republic    | 20,679 |
| France (Torcé)        | 18,471 |
| Mexico                | 6,267  |

Total Trees 93,460

**PROJECT SDGs** 