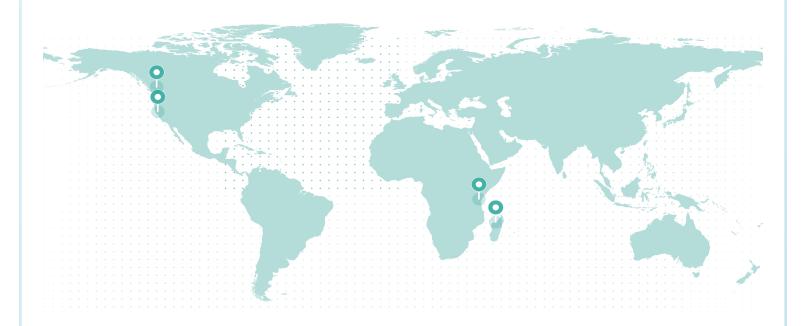

### LIFETIME GLOBAL IMPACT

#### **REFORESTATION IMPACT**

| Reforestation Project      | Trees  |
|----------------------------|--------|
| Northern California        | 32,416 |
| British Columbia (Cariboo) | 60.16  |
| Tanzania                   | 24.06  |
| Madagascar                 | 8.42   |

Total Trees 32,509

**PROJECT SDGs** 