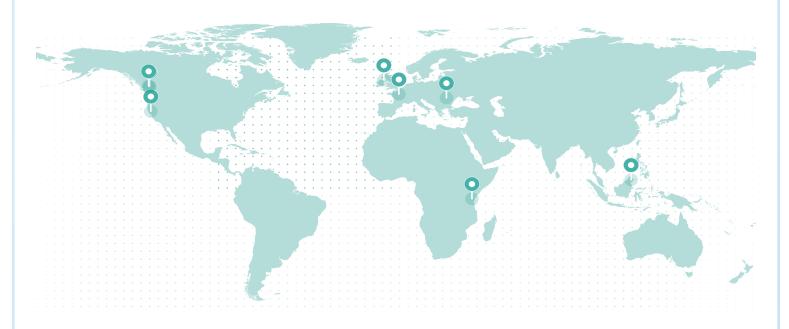

#### LIFETIME GLOBAL IMPACT

#### REFORESTATION IMPACT

| Reforestation Project       | Trees |
|-----------------------------|-------|
| Tanzania                    | 2,802 |
| Romania                     | 2,764 |
| Northern California         | 131   |
| France (Torcé)              | 45.24 |
| Malaysia                    | 29.95 |
| British Columbia (Cariboo)  | 23.34 |
| British Columbia (Redstone) | 5.05  |
| Northern Ireland            | 4.76  |

Total Trees 5,805