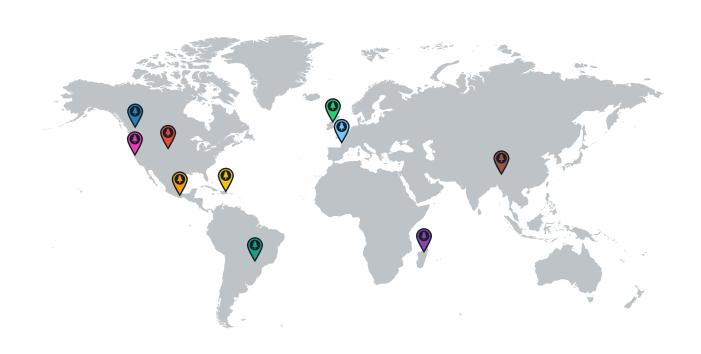

## GLOBAL IMPACT

| Reforestation Project |                            | Tree   |
|-----------------------|----------------------------|--------|
| <b>(</b>              | Northern California        | 41,329 |
| <b>•</b>              | British Columbia (Cariboo) | 37.46  |
| <b>9</b>              | Dominican Republic         | 0.0    |
| <b>(</b>              | France (Torcé)             | 0.02   |
| Total Trees           |                            | 41,36  |