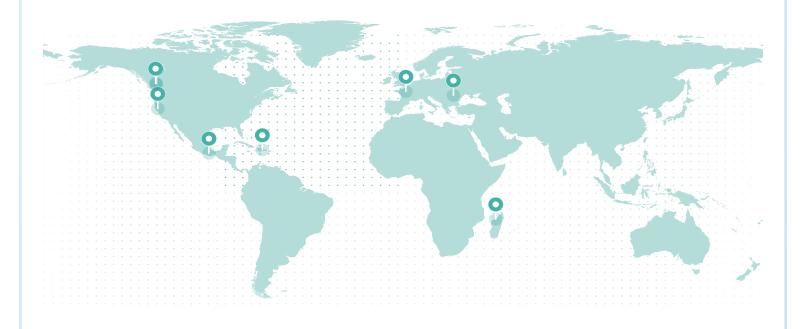

### LIFETIME GLOBAL IMPACT

#### **REFORESTATION IMPACT**

| Reforestation Project       | Trees   |
|-----------------------------|---------|
| British Columbia (Cariboo)  | 766,306 |
| Northern California         | 720,494 |
| Romania                     | 402,608 |
| France (Torcé)              | 239,260 |
| Mexico                      | 188,325 |
| Dominican Republic          | 137,244 |
| British Columbia (Redstone) | 79,199  |
| Madagascar                  | 24,992  |

Total Trees **2,558,429** 

**PROJECT SDGs** 