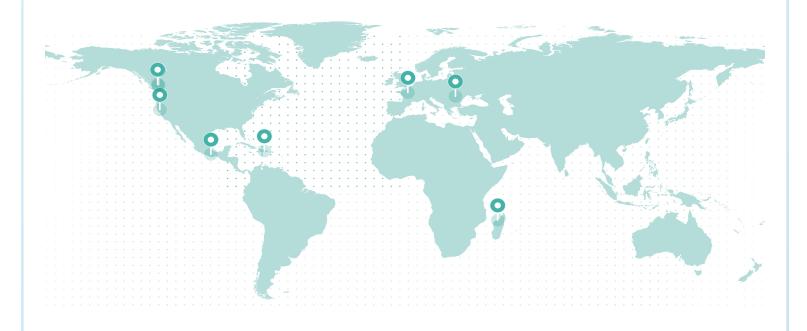

### LIFETIME GLOBAL IMPACT

#### **REFORESTATION IMPACT**

| Reforestation Project       | Trees   |
|-----------------------------|---------|
| Northern California         | 798,349 |
| British Columbia (Cariboo)  | 766,306 |
| Romania                     | 475,916 |
| France (Torcé)              | 239,260 |
| British Columbia (Redstone) | 218,735 |
| Mexico                      | 188,325 |
| Dominican Republic          | 137,244 |
| Madagascar                  | 24,992  |

Total Trees 2,849,128

**PROJECT SDGs** 