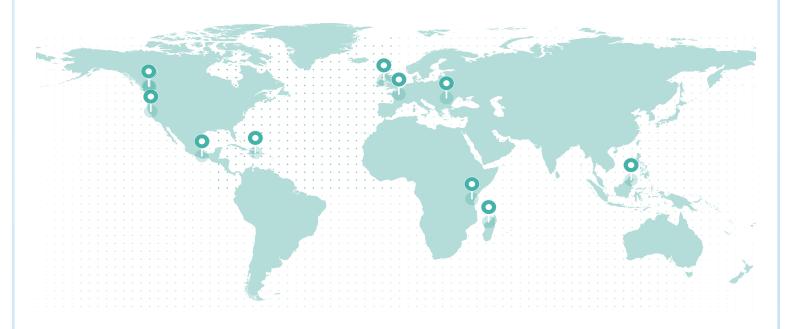

## LIFETIME GLOBAL IMPACT

### REFORESTATION IMPACT

| Reforestation Project | Trees |
|-----------------------|-------|
| Tanzania              | 6,051 |
| Madagascar            | 5,129 |
| Dominican Republic    | 1,808 |
| Romania               | 1,362 |
| France (Torcé)        | 1,163 |
| Northern Ireland      | 169   |

| Reforestation Project       | Trees |
|-----------------------------|-------|
| British Columbia (Cariboo)  | 77.52 |
| Northern California         | 34.22 |
| Malaysia                    | 2.26  |
| British Columbia (Redstone) | 0.21  |
| Mexico                      | 0.01  |

Total Trees 15,796