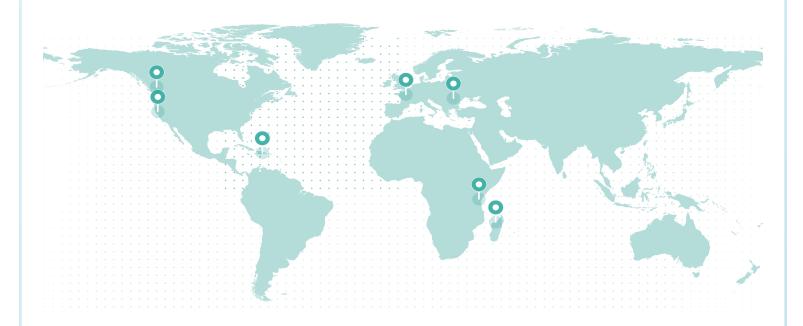

### LIFETIME GLOBAL IMPACT

#### REFORESTATION IMPACT

| Reforestation Project      | Trees  |
|----------------------------|--------|
| Northern California        | 12,552 |
| France (Torcé)             | 9,888  |
| Tanzania                   | 9,550  |
| Romania                    | 5,191  |
| Madagascar                 | 3,127  |
| Dominican Republic         | 3,053  |
| British Columbia (Cariboo) | 2,452  |

Total Trees 45,813

**PROJECT SDGs** 