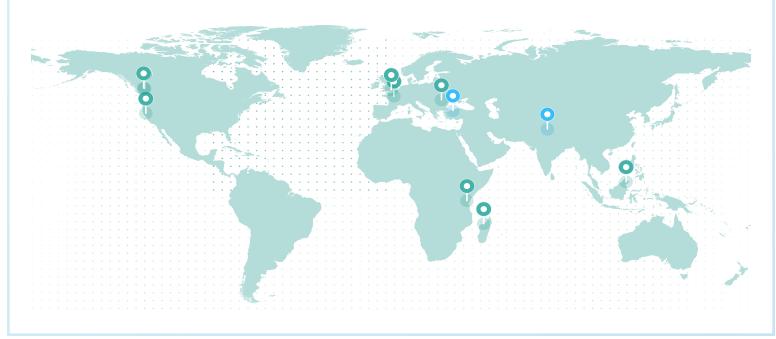

# LIFETIME GLOBAL IMPACT

## **REFORESTATION IMPACT**

| Reforestation Project       | Trees              |
|-----------------------------|--------------------|
| France (Torcé)              | 14,249             |
| Romania                     | 2,655              |
| Tanzania                    | 1,362              |
| Malaysia                    | 555                |
| Madagascar                  | 439                |
| Northern California         | 438                |
| British Columbia (Cariboo)  | 199                |
| United Kingdom              | 55.24              |
| British Columbia (Redstone) | 7.76               |
|                             | Total Trees 19,959 |