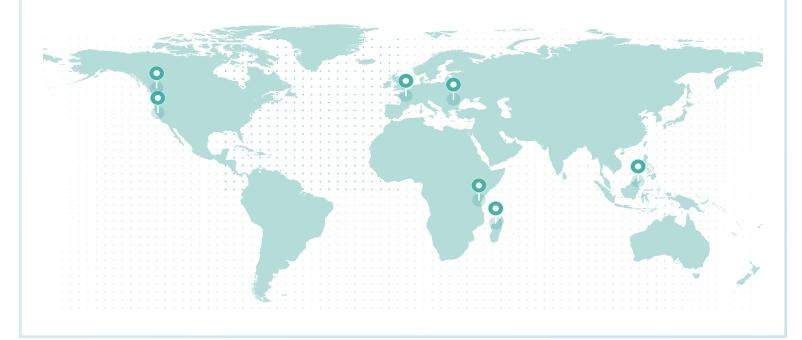

### LIFETIME GLOBAL IMPACT

#### **REFORESTATION IMPACT**

| Reforestation Project      | Trees  |
|----------------------------|--------|
| Tanzania                   | 10,161 |
| France (Torcé)             | 1,836  |
| Romania                    | 570    |
| Madagascar                 | 439    |
| Malaysia                   | 342    |
| Northern California        | 313    |
| British Columbia (Cariboo) | 199    |

Total Trees 13,859

PROJECT SDGs