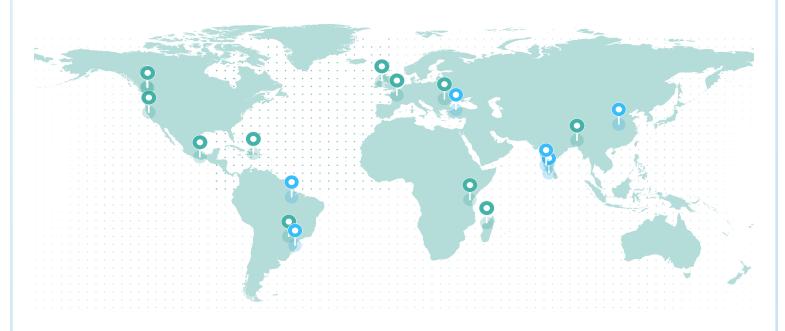

# REFORESTATION IMPACT

| Reforestation Project | Trees   |
|-----------------------|---------|
| Northern Ireland      | 104,819 |
| Madagascar            | 41,827  |
| Romania               | 25,265  |
| Tanzania              | 17,023  |
| Dominican Republic    | 9,351   |
| Brazil                | 5,881   |

| Reforestation Project       | Trees |
|-----------------------------|-------|
| France (Torcé)              | 4,825 |
| British Columbia (Redstone) | 2,612 |
| Northern California         | 1,735 |
| Mexico                      | 1,426 |
| British Columbia (Cariboo)  | 1,150 |
| India                       | 55.40 |

Total Trees 215,968