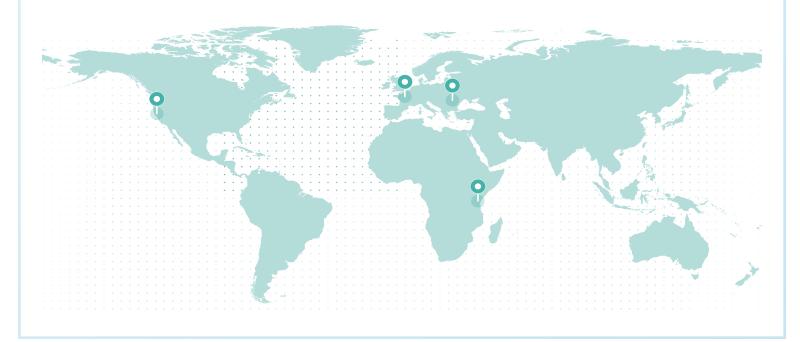

### LIFETIME GLOBAL IMPACT

#### **REFORESTATION IMPACT**

| Reforestation Project | Trees  |
|-----------------------|--------|
| France (Torcé)        | 25,730 |
| Tanzania              | 21,328 |
| Romania               | 12,803 |
| Northern California   | 7,094  |

Total Trees 66,954

PROJECT SDGs