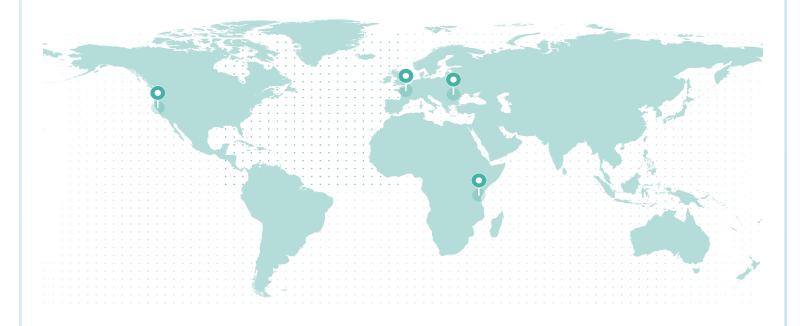

#### LIFETIME GLOBAL IMPACT

#### **REFORESTATION IMPACT**

| Reforestation Project | Trees  |
|-----------------------|--------|
| France (Torcé)        | 27,235 |
| Tanzania              | 20,377 |
| Romania               | 13,042 |
| Northern California   | 10,222 |

Total Trees 70,875

**PROJECT SDGs** 