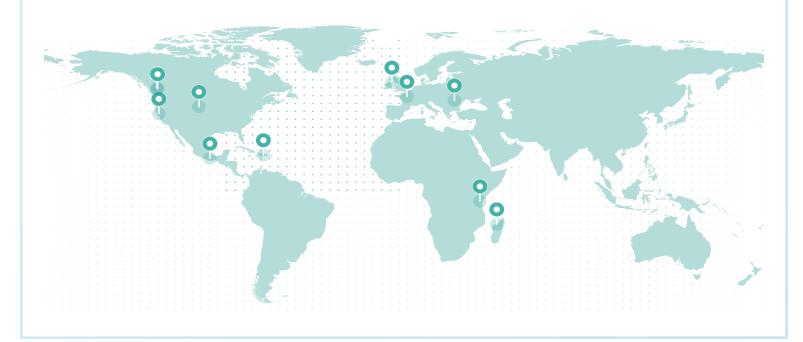

#### **REFORESTATION IMPACT**

| Reforestation Project       | Trees  |
|-----------------------------|--------|
| Northern California         | 14,497 |
| Dominican Republic          | 10,723 |
| Madagascar                  | 10,304 |
| Mexico                      | 8,145  |
| Romania                     | 2,545  |
| British Columbia (Redstone) | 2,330  |

| Reforestation Project        | Trees |
|------------------------------|-------|
| France (Torcé)               | 1,350 |
| Northern Ireland             | 883   |
| United States - South Dakota | 356   |
| British Columbia (Cariboo)   | 139   |
| Tanzania                     | 93.45 |