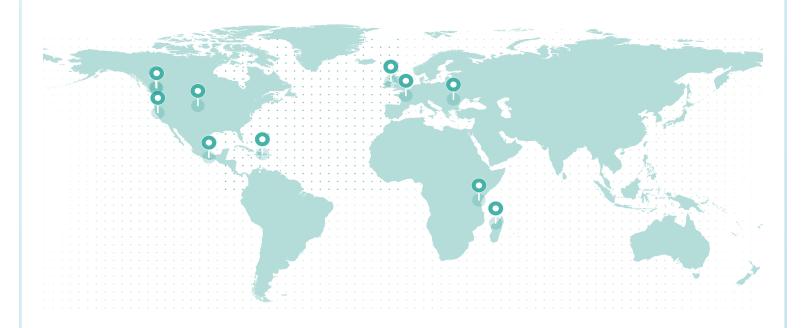

### LIFETIME GLOBAL IMPACT

#### **REFORESTATION IMPACT**

| Reforestation Project       | Trees  |
|-----------------------------|--------|
| Northern California         | 12,344 |
| Dominican Republic          | 10,723 |
| Madagascar                  | 10,304 |
| Mexico                      | 8,754  |
| Romania                     | 2,052  |
| British Columbia (Redstone) | 1,897  |

| Reforestation Project        | Trees |
|------------------------------|-------|
| Northern Ireland             | 883   |
| France (Torcé)               | 716   |
| United States - South Dakota | 356   |
| British Columbia (Cariboo)   | 139   |
| Tanzania                     | 93.45 |

Total Trees 48,260