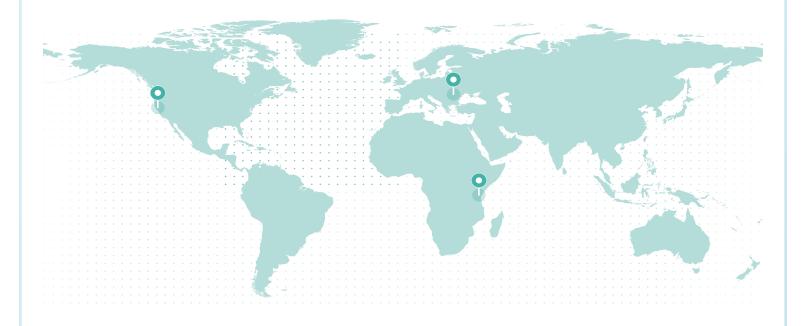

### IMPACT MONDIAL À VIE

#### IMPACT DE LA REFORESTATION

| Projet de reboisement | Arbres |
|-----------------------|--------|
| Tanzania              | 8 375  |
| Northern California   | 520    |
| Romania               | 106    |

Nombre total d'arbres 9 001

**PROJET SDGs** 