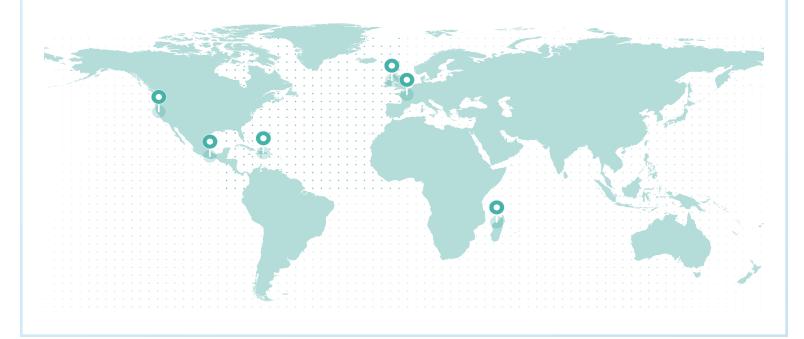

### LIFETIME GLOBAL IMPACT

#### **REFORESTATION IMPACT**

| Reforestation Project | Trees  |
|-----------------------|--------|
| Northern California   | 79,672 |
| France (Torcé)        | 16,213 |
| Northern Ireland      | 113    |
| Dominican Republic    | 111    |
| Mexico                | 36.86  |
| Madagascar            | 4.24   |

Total Trees 96,150

PROJECT SDGs