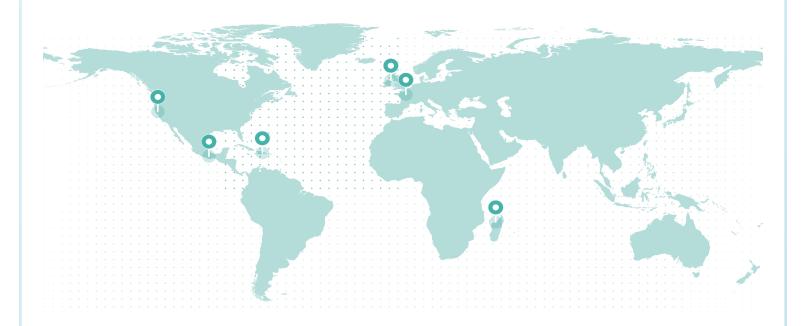

### LIFETIME GLOBAL IMPACT

#### **REFORESTATION IMPACT**

| Reforestation Project | Trees  |
|-----------------------|--------|
| Northern California   | 59,330 |
| France (Torcé)        | 16,213 |
| Northern Ireland      | 113    |
| Dominican Republic    | 111    |
| Mexico                | 36.86  |
| Madagascar            | 4.24   |

Total Trees 75,808

**PROJECT SDGs** 