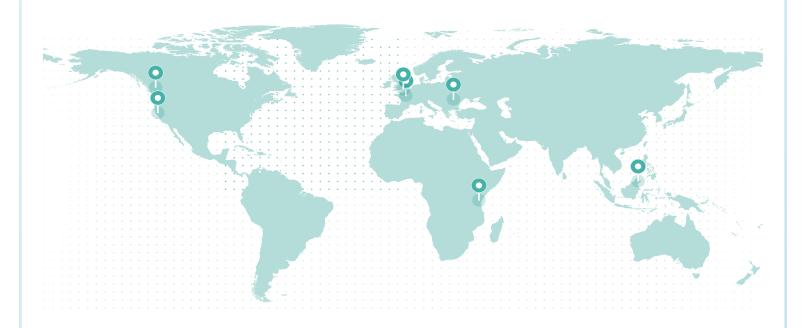

### LIFETIME GLOBAL IMPACT

#### **REFORESTATION IMPACT**

| Reforestation Project       | Trees |
|-----------------------------|-------|
| Romania                     | 4,898 |
| Tanzania                    | 3,660 |
| France (Torcé)              | 1,236 |
| United Kingdom              | 2.81  |
| British Columbia (Redstone) | 0.34  |
| Malaysia                    | 0.34  |
| Northern California         | 0.34  |

Total Trees 9,798