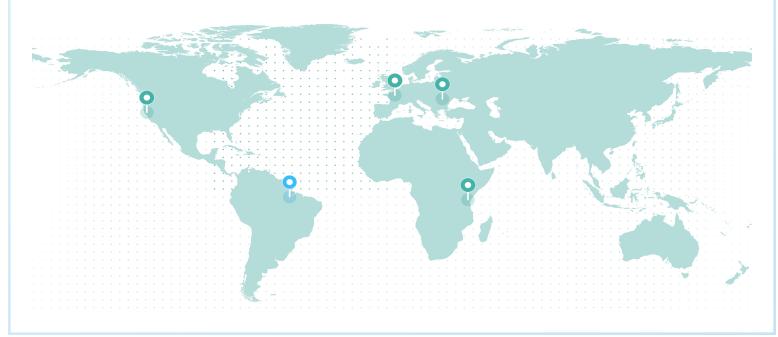

## **REFORESTATION IMPACT**

| Reforestation Project | Trees |
|-----------------------|-------|
| Tanzania              | 7,573 |
| Romania               | 3,372 |
| France (Torcé)        | 1,001 |
| Northern California   | 424   |

Total Trees 12,370