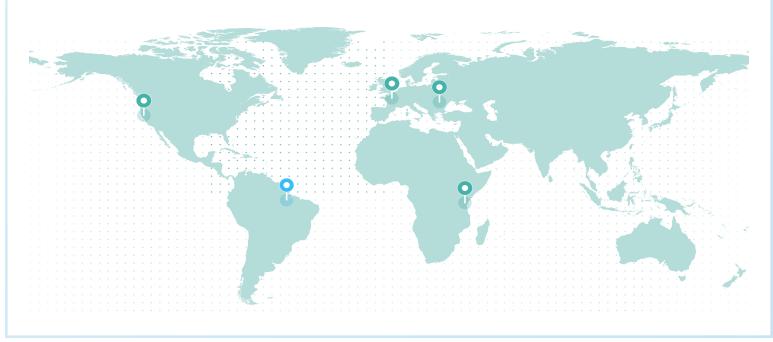

#### LIFETIME GLOBAL IMPACT

#### **REFORESTATION IMPACT**

| Reforestation Project | Trees |
|-----------------------|-------|
| Tanzania              | 7,662 |
| Romania               | 4,688 |
| France (Torcé)        | 3,050 |
| Northern California   | 459   |

Total Trees 15,860

#### **CARBON IMPACT**

| Carbon Project                  |              | MTCO2e |
|---------------------------------|--------------|--------|
| Brazil - Forestry REDD+ Project |              | 17.000 |
|                                 | Total MTCO2e | 17.000 |