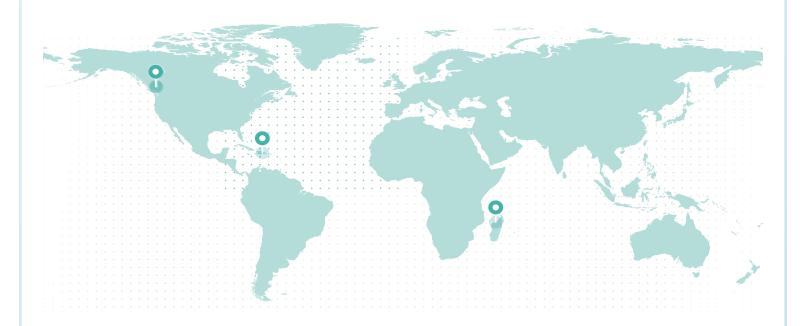

#### LIFETIME GLOBAL IMPACT

#### **REFORESTATION IMPACT**

| Reforestation Project       | Trees  |
|-----------------------------|--------|
| British Columbia (Cariboo)  | 24,988 |
| British Columbia (Redstone) | 6,343  |
| Dominican Republic          | 4,665  |
| Madagascar                  | 4,665  |