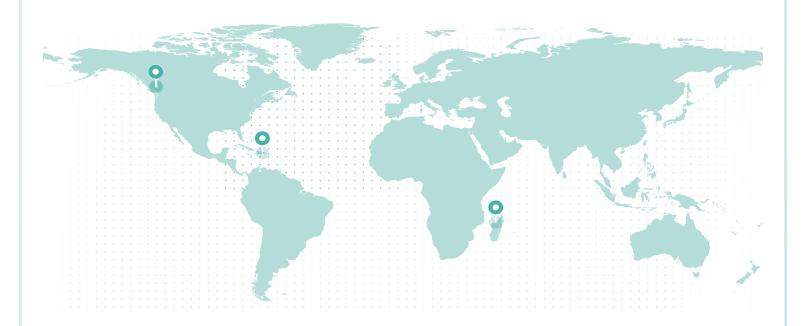

### LIFETIME GLOBAL IMPACT

#### **REFORESTATION IMPACT**

| Reforestation Project       | Trees  |
|-----------------------------|--------|
| British Columbia (Cariboo)  | 24,988 |
| British Columbia (Redstone) | 5,289  |
| Dominican Republic          | 4,665  |
| Madagascar                  | 4,665  |