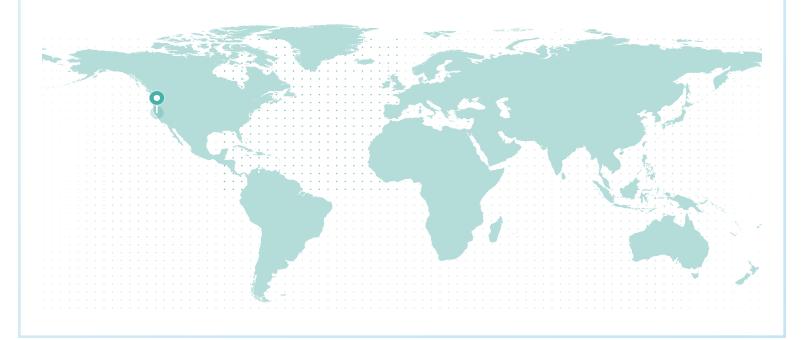

### LIFETIME GLOBAL IMPACT

#### **REFORESTATION IMPACT**

| Reforestation Project |             | Trees  |
|-----------------------|-------------|--------|
| Northern California   |             | 26,269 |
|                       | Total Trees | 26,269 |