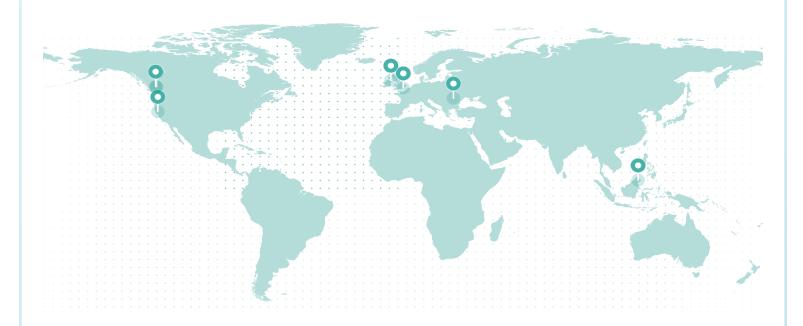

### LIFETIME GLOBAL IMPACT

#### REFORESTATION IMPACT

| Reforestation Project       | Trees  |
|-----------------------------|--------|
| Northern Ireland            | 51,972 |
| Northern California         | 15,257 |
| United Kingdom              | 5,966  |
| British Columbia (Cariboo)  | 1,521  |
| Romania                     | 1,053  |
| British Columbia (Redstone) | 591    |
| Malaysia                    | 430    |

Total Trees 76,790