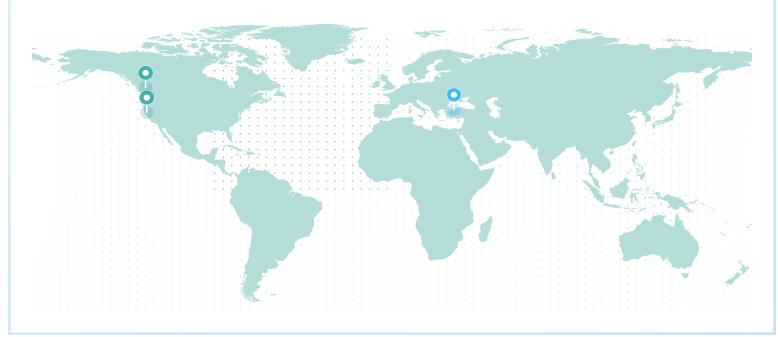

#### **REFORESTATION IMPACT**

| Reforestation Project      | Trees             |
|----------------------------|-------------------|
| Northern California        | 3,713             |
| British Columbia (Cariboo) | 400               |
|                            | Total Trees 4,113 |
|                            |                   |
| CARBON IMPACT              |                   |

| Carbon Project              |              | MTCO2e  |
|-----------------------------|--------------|---------|
| Turkey - Hydropower Project |              | 150.000 |
|                             | Total MTCO2e | 150.000 |