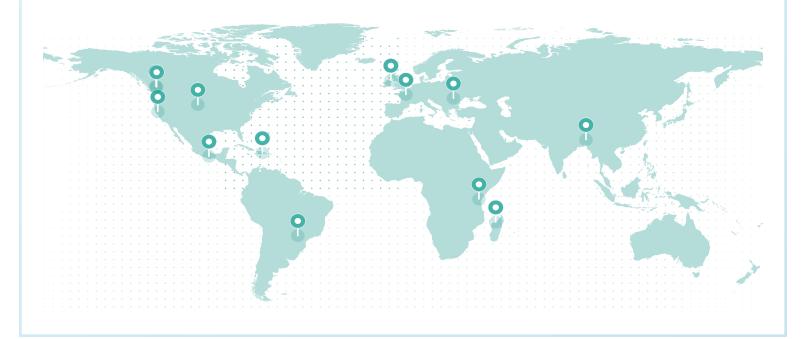

### LIFETIME GLOBAL IMPACT

printreleaf

#### **REFORESTATION IMPACT**

| Reforestation Project        | Trees   |
|------------------------------|---------|
| Northern California          | 102,391 |
| Madagascar                   | 75,939  |
| United States - South Dakota | 41,239  |
| Dominican Republic           | 33,777  |
| Mexico                       | 21,658  |
| France (Torcé)               | 19,469  |
| Romania                      | 14,550  |

| Reforestation Project       | Trees  |
|-----------------------------|--------|
| Tanzania                    | 13,782 |
| Northern Ireland            | 8,805  |
| Brazil                      | 8,696  |
| British Columbia (Redstone) | 358    |
| British Columbia (Cariboo)  | 199    |
| India                       | 18.60  |

Total Trees 340,881

PROJECT SDGs