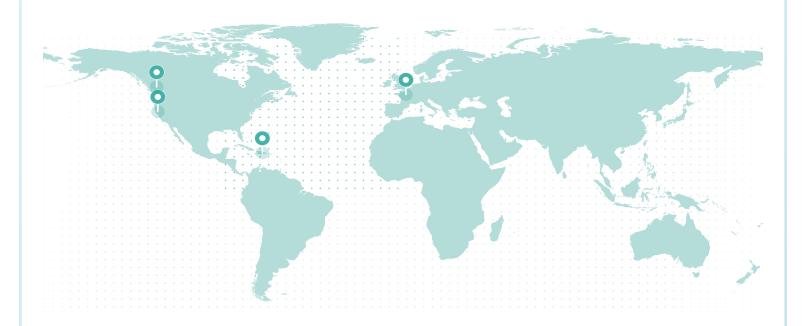

#### LIFETIME GLOBAL IMPACT

#### **REFORESTATION IMPACT**

| Reforestation Project      | Trees  |
|----------------------------|--------|
| Northern California        | 63,750 |
| British Columbia (Cariboo) | 16,284 |
| France (Torcé)             | 7,219  |
| Dominican Republic         | 1,336  |

Total Trees 88,589

**PROJECT SDGs** 