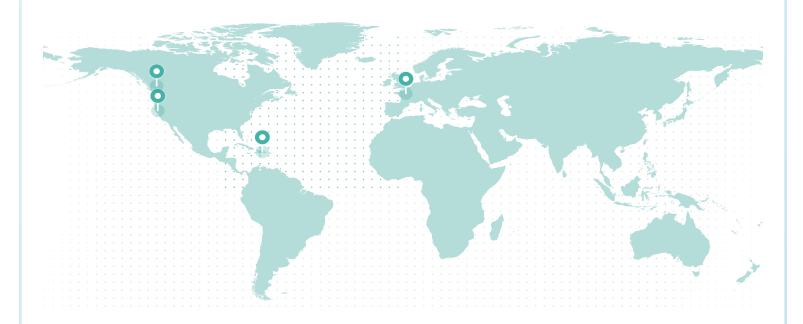

#### **REFORESTATION IMPACT**

| Reforestation Project      | Trees  |
|----------------------------|--------|
| Northern California        | 72,774 |
| British Columbia (Cariboo) | 16,284 |
| France (Torcé)             | 7,219  |
| Dominican Republic         | 1,336  |

Total Trees 97,613

**PROJECT SDGs** 