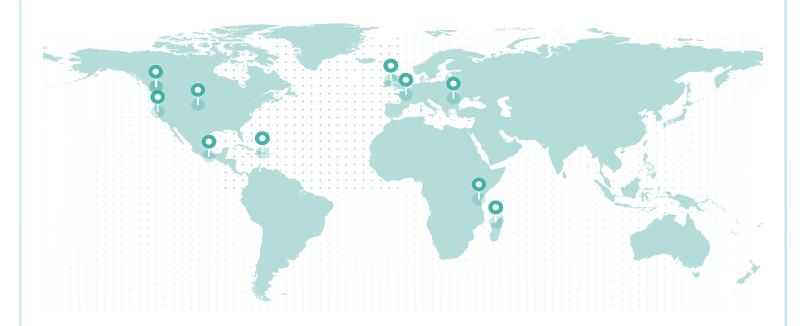

### LIFETIME GLOBAL IMPACT

#### **REFORESTATION IMPACT**

| Reforestation Project      | Trees  |
|----------------------------|--------|
| Northern California        | 40,453 |
| British Columbia (Cariboo) | 31,554 |
| Mexico                     | 26,826 |
| Madagascar                 | 24,408 |
| Northern Ireland           | 21,246 |
| Dominican Republic         | 19,304 |

| Reforestation Project        | Trees |
|------------------------------|-------|
| British Columbia (Redstone)  | 8,323 |
| France (Torcé)               | 7,906 |
| United States - South Dakota | 2,984 |
| Tanzania                     | 477   |
| Romania                      | 310   |

Total Trees 183,791

**PROJECT SDGs** 