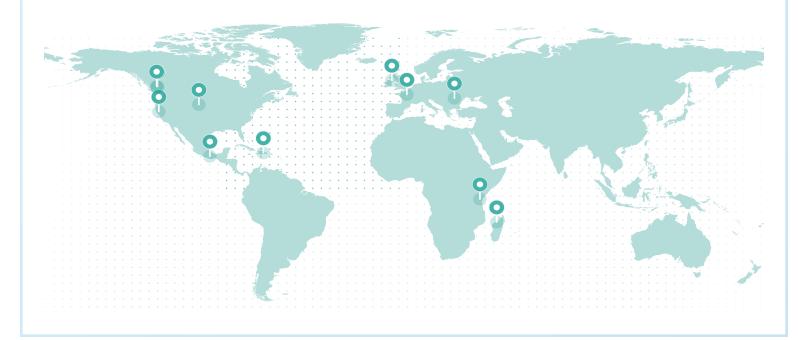

### LIFETIME GLOBAL IMPACT

printreleaf

#### **REFORESTATION IMPACT**

| Reforestation Project      | Trees  |
|----------------------------|--------|
| Northern California        | 38,372 |
| British Columbia (Cariboo) | 31,554 |
| Mexico                     | 26,826 |
| Madagascar                 | 24,408 |
| Northern Ireland           | 21,246 |
| Dominican Republic         | 19,304 |

| Reforestation Project        | Trees |
|------------------------------|-------|
| France (Torcé)               | 7,853 |
| British Columbia (Redstone)  | 6,242 |
| United States - South Dakota | 2,984 |
| Tanzania                     | 477   |
| Romania                      | 277   |

Total Trees **179,543** 

PROJECT SDGs