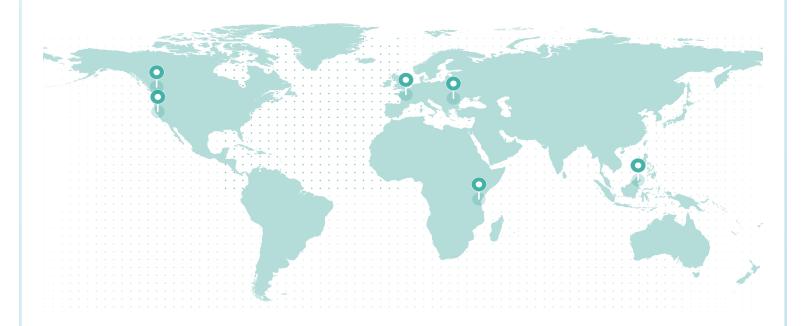

### LIFETIME GLOBAL IMPACT

#### **REFORESTATION IMPACT**

| Reforestation Project      | Trees |
|----------------------------|-------|
| Northern California        | 5,812 |
| Malaysia                   | 1,346 |
| British Columbia (Cariboo) | 1,136 |
| Romania                    | 660   |
| France (Torcé)             | 625   |
| Tanzania                   | 1.17  |

Total Trees 9,580