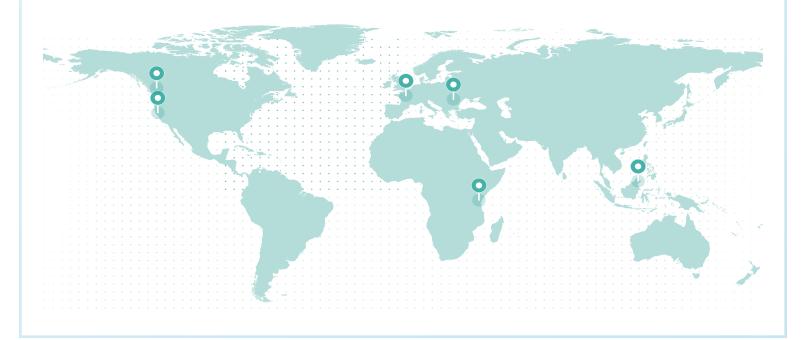

### LIFETIME GLOBAL IMPACT

#### **REFORESTATION IMPACT**

| Reforestation Project      | Trees |
|----------------------------|-------|
| Northern California        | 6,671 |
| Malaysia                   | 1,346 |
| British Columbia (Cariboo) | 1,136 |
| Romania                    | 660   |
| France (Torcé)             | 625   |
| Tanzania                   | 1.17  |

Total Trees 10,439

PROJECT SDGs