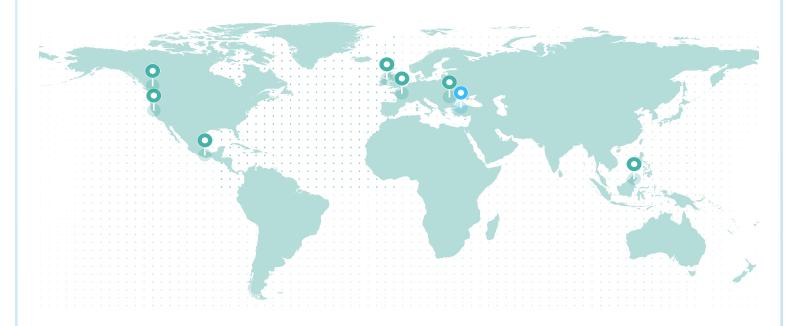

#### REFORESTATION IMPACT

| Reforestation Project      | Trees |
|----------------------------|-------|
| Northern California        | 8,439 |
| France (Torcé)             | 682   |
| Romania                    | 643   |
| Northern Ireland           | 509   |
| Mexico                     | 85.98 |
| Malaysia                   | 40.37 |
| British Columbia (Cariboo) | 8.00  |

Total Trees 10,406

## **CARBON IMPACT**

Carbon Project MTCO2e

Turkey - Hydropower Project 109.430

Total MTCO2e 109.430