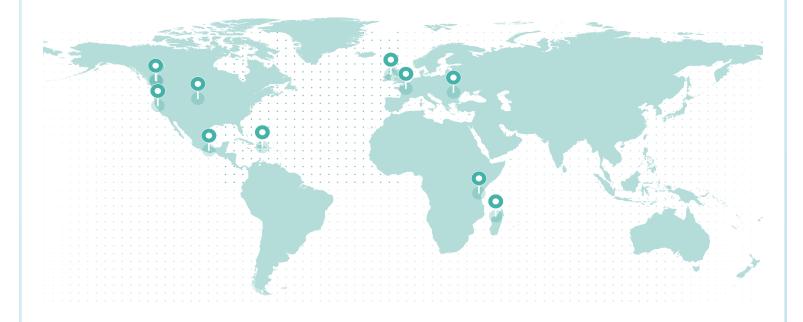

#### **REFORESTATION IMPACT**

| Reforestation Project        | Trees  |
|------------------------------|--------|
| British Columbia (Cariboo)   | 71,122 |
| British Columbia (Redstone)  | 32,470 |
| Madagascar                   | 11,709 |
| Dominican Republic           | 7,431  |
| United States - South Dakota | 6,664  |
| Mexico                       | 3,974  |

| Reforestation Project | Trees |
|-----------------------|-------|
| France (Torcé)        | 2,624 |
| Northern California   | 1,226 |
| Tanzania              | 707   |
| Northern Ireland      | 372   |
| Romania               | 295   |

Total Trees 138,594